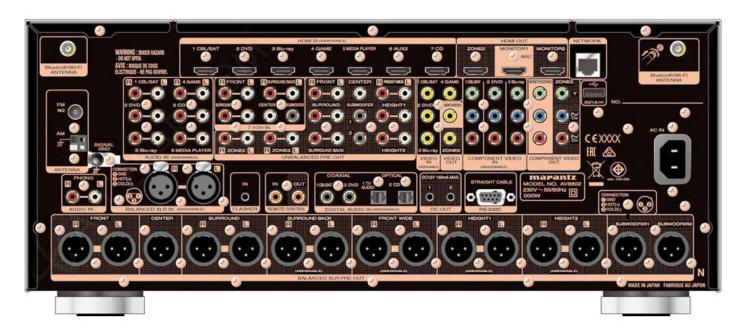

#### 8 HDMI Inputs, 3 HDMI Outputs

There are 8 HDMI inputs including 1 conveniently located on the front panel, and 3 HDMI outputs that let you drive 2 different displays in the main room (flat panel and front projector, for example) and another HDMI display in the 2nd zone, and they conform to the latest HDMI specification for 4K Ultra HD compatibility. The AV8802A also features full HDCP 2.2 compatibility, a requirement for 4K Ultra HD copy-protected content. In addition HDR – High Dynamic Range – and extended colour space by standard BT.2020 are supported.

### 32-bit D/A Conversion on All Channels; Balanced XLR Input and Outputs

Featuring premium grade AK4490 32-bit DACs on all channels, the AV8802A also features XLR input and outputs. There's a balanced XLR stereo input that's assignable as well as 15 balanced XLR outputs, which includes the 2 subwoofer outputs and front height/width and overhead channels.

This extensive balanced XLR compatibility ensures top performance in the home as well as the studio, especially when there are long cable runs between the

AV8802A and power amplifiers situated elsewhere. 19 pre-outs (RCA jacks) provide additional compatibility with multiple power amplifier types.

# 3 Zone/3 Source Advanced Multi-room Capability

Enjoy your favorite movie or music in the main room, while others can enjoy listening to 2 different sources in other rooms. The Zone 2 and Zone 3 pre-amp outputs both feature variable level controls.