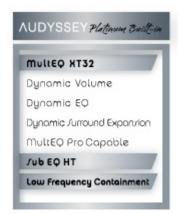

### **Audyssey Platinum Suite**

With Audyssey MultEQ XT32, you can quickly and easily measure and configure your particular home theater setup for optimum sound quality precisely tailored to your home theater room's acoustics. With 8 measurement points, MultEQ XT32 generates a full set of precision digital filters to deliver the most accurate and natural tonal balance. The

AV8002 is also Audyssey Installer Pro ready for even more acoustical calibration accuracy.

Audyssey Dynamic Volume tames large variances in volume levels (such as loud commercials), and Dynamic EQ delivers a full range tonal balance at any volume level. Audyssey LFC (Low Frequency Containment) uses advanced psycho-acoustic algorithms to provide deep bass without annoying neighbors or other family members. Audyssey DSX provides dynamic sound expansion, dramatically expanding the front soundstage via additional front wide, front height or even front wide and front height audio channels.

Audyssey DSX (Dynamic Surround Expansion) lets you add a pair of front wide or front height speakers to your 5.1 speaker system to expand the front soundstage turning your room into a giant home theater space.