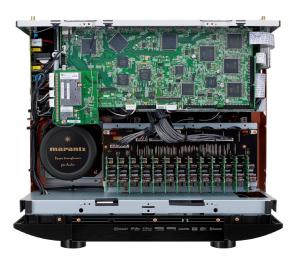

### Exclusive HDAM Technology and Current Feedback

Featuring exclusive Marantz HDAM (Hyper Dynamic Amplifier Module) technology found on our Reference Series components, the AV8802A incorporates multiple HDAM modules which provide superior low noise wideband performance in an all-discrete configuration, compared to conventional op amp ICs. HDAM technology provides an ultra fast slew rate for true wideband response and maximum dynamic range to deliver optimum sound quality with todayís high resolution audio formats.

In addition to HDAM technology, the AV8802A also features Current Feedback instead of the typical voltage feedback configuration. A Marantz innovation introduced on our very first audiophile amplifiers more than 60 years ago, Current Feedback technology provides a wide closed-loop bandwidth and very high slew rate, delivering superior fidelity with wideband audio sources.

### 32-bit D/A Conversion on All Channels; Balanced XLR Input and Outputs

Featuring premium grade AK4490 32-bit DACs on all channels, the AV8802A also features XLR input and outputs. There's a balanced XLR stereo input that's assignable as well as 15 balanced XLR outputs, which includes the 2 subwoofer outputs and front height/width and overhead channels.