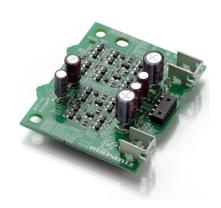

### Exclusive HDAM Technology and Current Feedback

Featuring exclusive Marantz HDAM (Hyper Dynamic Amplifier Module) technology found on our Reference Series components, the AV8802A incorporates multiple HDAM modules which provide superior low noise wideband performance in an all-discrete configuration, compared to conventional op amp ICs. HDAM technology provides an ultra fast slew rate for true wideband response and maximum dynamic range to deliver optimum sound quality with todayís high resolution audio formats.

In addition to HDAM technology, the AV8802A also features Current Feedback instead of the typical voltage feedback configuration. A Marantz innovation introduced on our very first audiophile amplifiers more than 60 years ago, Current Feedback technology provides a wide closed-loop bandwidth and very high slew rate, delivering superior fidelity with wideband audio sources.

### 32-bit D/A Conversion on All Channels; Balanced XLR Input and Outputs

Featuring premium grade AK4490 32-bit DACs on all channels, the AV8802A also features XLR input and outputs. There's a balanced XLR stereo input that's assignable as well as 15 balanced XLR outputs, which includes the 2 subwoofer outputs and front height/width and overhead channels.