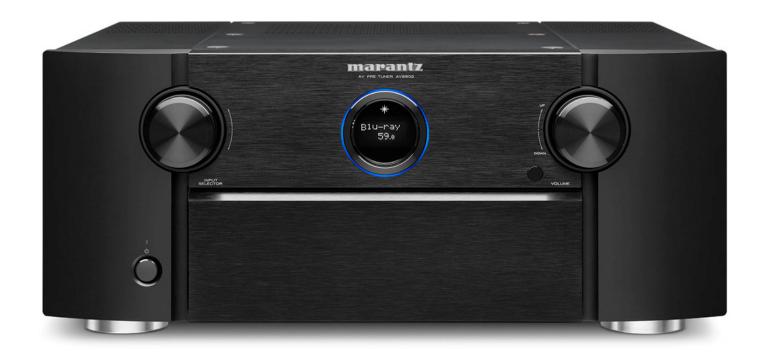

# AV8802A Network A/V Preamplifier

Experience the ultimate in home theater enjoyment with the Marantz AV8802A Network A/V surround processor/pre-amp/tuner, which combines advanced DSP and DAC technologies along with exclusive Marantz innovations such as HDAM and Current Feedback.