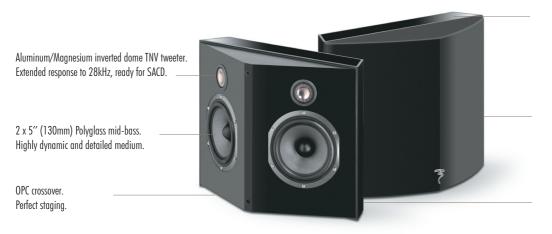

## Product specification sheet

Acrylic inserts, black miror effect. Exclusive finish.

> Polyfix wall mount system. Easy mounting.

Solid MDF construction. Non parallel inner wall structure.

- ◆ High-end design, affordable luxury.
- •Speakers designed and manufactured by Focal.

- ◆A sound quality never before seen at this price level.
- Acrylic core, Black satin finish.

| Туре                         | 2-way sealed bipolar effects loudspeaker,<br>Polyfix™ wall bracket                |
|------------------------------|-----------------------------------------------------------------------------------|
| Drivers                      | 2x5" (130mm) Polyglass mid-bass<br>2x1" (25mm) TNV AI/Mg inverted dome<br>tweeter |
| Frequency response (+/- 3dB) | 75Hz - 28kHz                                                                      |
| Low frequency point (- 6dB)  | 65Hz                                                                              |
| Sensitivity (2.83V/1m)       | 90dB                                                                              |
| Nom. impedance               | 8 ohms                                                                            |
| Minimum impedance (@25°C)    | 3.7 ohms @ 210Hz                                                                  |
| Max. power handling.         | 120W                                                                              |
| Power RMS                    | 80W                                                                               |
| Crossover frequency          | 3kHz                                                                              |
| Dimensions (HxWxD)           | 11 <sup>7/16"</sup> x15 <sup>3/4</sup> "x6 <sup>7/8</sup> "                       |
|                              | (290x400x175mm)                                                                   |
| Net weight                   | 12.3lbs (5.6kg)                                                                   |