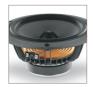

- ◆A sound quality never before seen at this price level.
- Acrylic core, Black satin finish.

| Туре                         | 2-way sealed bipolar effects loudspeaker,<br>Polyfix™ wall bracket                |
|------------------------------|-----------------------------------------------------------------------------------|
| Drivers                      | 2x5" (130mm) Polyglass mid-bass<br>2x1" (25mm) TNV AI/Mg inverted dome<br>tweeter |
| Frequency response (+/- 3dB) | 75Hz - 28kHz                                                                      |
| Low frequency point (- 6dB)  | 65Hz                                                                              |
| Sensitivity (2.83V/1m)       | 90dB                                                                              |
| Nom. impedance               | 8 ohms                                                                            |
| Minimum impedance (@25°C)    | 3.7 ohms @ 210Hz                                                                  |
| Max. power handling.         | 120W                                                                              |
| Power RMS                    | 80W                                                                               |
| Crossover frequency          | 3kHz                                                                              |
| Dimensions (HxWxD)           | 11 <sup>7/16"</sup> x15 <sup>3/4</sup> "x6 <sup>7/8</sup> "                       |
|                              | (290x400x175mm)                                                                   |
| Net weight                   | 12.3lbs (5.6kg)                                                                   |