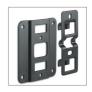

## Product specification sheet

Acrylic inserts, black miror effect. Exclusive finish.

> Polyfix wall mount system. Easy mounting.

Solid MDF construction. Non parallel inner wall structure.

- ◆ High-end design, affordable luxury.
- •Speakers designed and manufactured by Focal.