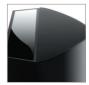

## Product specification sheet

Acrylic inserts, black miror effect. Exclusive finish.

> Polyfix wall mount system. Easy mounting.

Solid MDF construction. Non parallel inner wall structure.

- ◆ High-end design, affordable luxury.
- •Speakers designed and manufactured by Focal.

- ◆A sound quality never before seen at this price level.
- Acrylic core, Black satin finish.

| Туре                         | 2-way sealed bipolar effects loudspeaker,<br>Polyfix™ wall bracket                |
|------------------------------|-----------------------------------------------------------------------------------|
| Drivers                      | 2x5" (130mm) Polyglass mid-bass<br>2x1" (25mm) TNV AI/Mg inverted dome<br>tweeter |
| Frequency response (+/- 3dB) | 75Hz - 28kHz                                                                      |
| Low frequency point (- 6dB)  | 65Hz                                                                              |
| Sensitivity (2.83V/1m)       | 90dB                                                                              |
| Nom. impedance               | 8 ohms                                                                            |
| Minimum impedance (@25°C)    | 3.7 ohms @ 210Hz                                                                  |
| Max. power handling.         | 120W                                                                              |
| Power RMS                    | 80W                                                                               |
| Crossover frequency          | 3kHz                                                                              |
| Dimensions (HxWxD)           | 11 <sup>7/16"</sup> x15 <sup>3/4</sup> "x6 <sup>7/8</sup> "                       |
|                              | (290x400x175mm)                                                                   |
| Net weight                   | 12.3lbs (5.6kg)                                                                   |